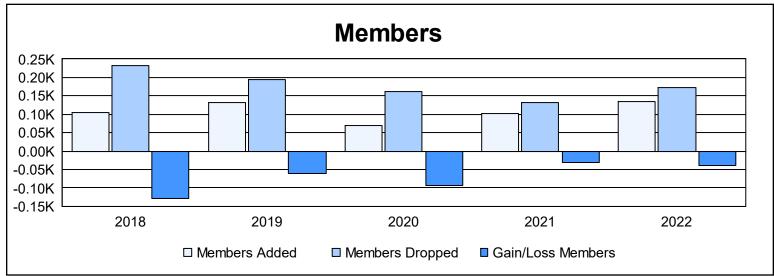

District 31 N As of June 2022 Cumulative

| Year      | New<br>Clubs | Dropped<br>Clubs | Gain/<br>Loss<br>Clubs | New<br>Members | Charter<br>Members | Reinstate<br>Members | Transfer<br>Members | Total<br>Member<br>Added | Total<br>Members<br>Dropped | Gain/<br>Loss<br>Members |
|-----------|--------------|------------------|------------------------|----------------|--------------------|----------------------|---------------------|--------------------------|-----------------------------|--------------------------|
| 2017-2018 | 0            | 1                | -1                     | 98             | 0                  | 1                    | 5                   | 104                      | 232                         | -128                     |
| 2018-2019 | 0            | 4                | -4                     | 111            | 3                  | 8                    | 10                  | 132                      | 193                         | -61                      |
| 2019-2020 | 0            | 1                | -1                     | 66             | 0                  | 3                    | 1                   | 70                       | 163                         | -93                      |
| 2020-2021 | 0            | 2                | -2                     | 76             | 1                  | 19                   | 6                   | 102                      | 133                         | -31                      |
| 2021-2022 | 0            | 2                | -2                     | 109            | 1                  | 1                    | 24                  | 135                      | 173                         | -38                      |
| Average   | 0            | 2                | -2                     | 92             | 1                  | 6                    | 9                   | 109                      | 179                         | -70                      |